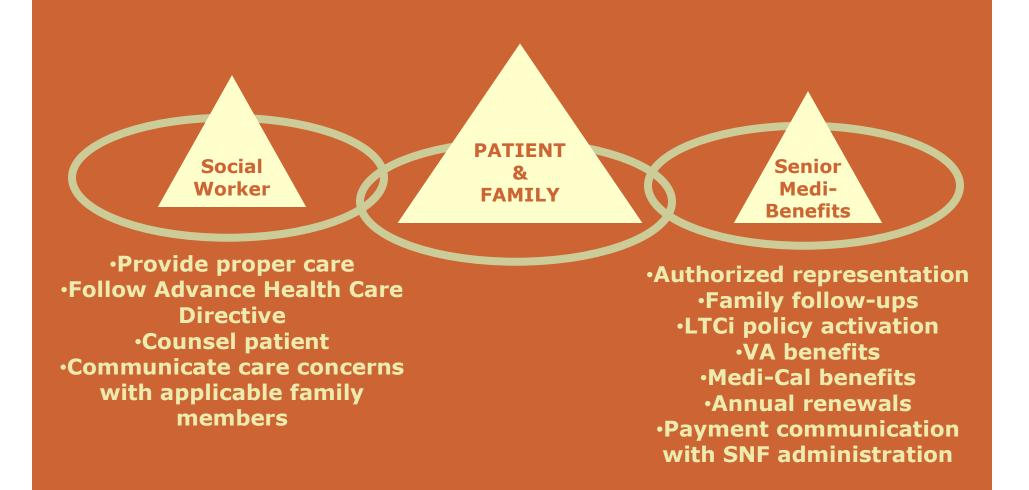

# **Solution:** Increase the Right Communication

ASSET AND HEALTHCARE SOLUTIONS FOR LONG TERM CARE A NONPROFIT ORGANIZATION

### **Guidance Resource**

Gather Documents
Analyze Assets
If VA or Medi-Cal, Create
Eligibility Plan
Create Funding Plan
Complete Forms and Applications
Handle Medi-Cal Renewals
Communicate with SNF on Status of Finances