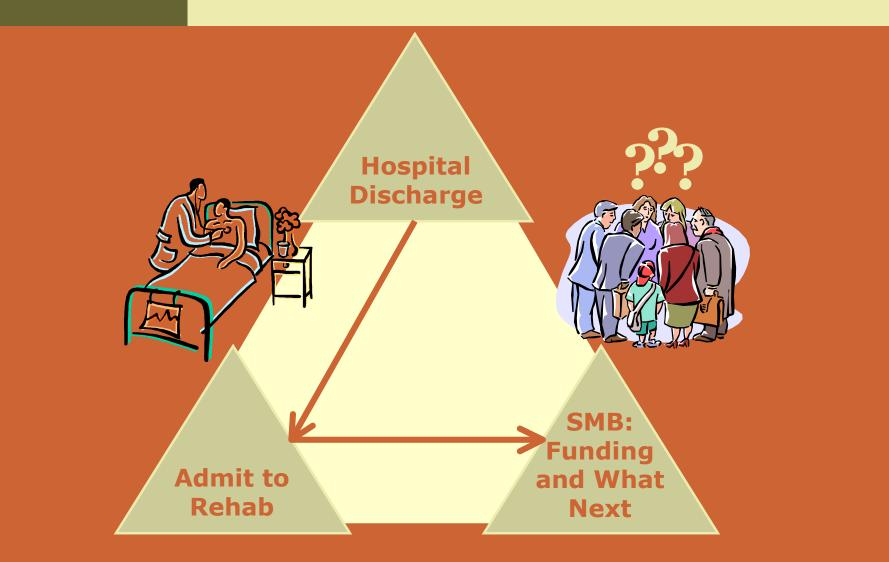

## **Problem:** Fast-Paced Discharge/Admit Process

## **Process:** Direct Families to Guidance Resource