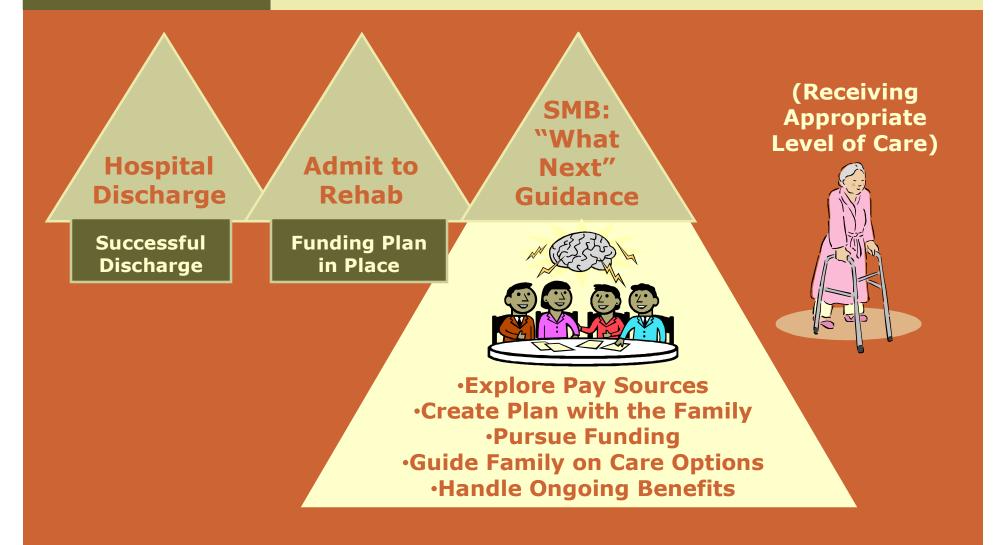

## **Process:** Direct Families to Guidance Resource

## **Solution:** Reduced Family and Patient Anxiety

### **Guidance Resource**

Gather Documents
Analyze Assets
If VA or Medi-Cal, Create
Eligibility Plan
Create Funding Plan
Complete Forms and Applications
Handle Medi-Cal Renewals
Communicate with SNF on Status of Finances